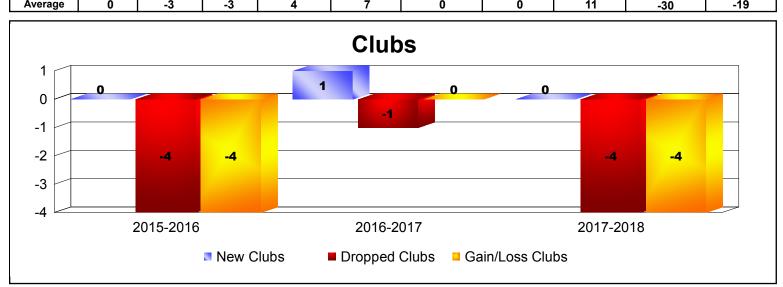

## **Disbanded Districts**

| Year      | New<br>Clubs | Dropped<br>Clubs | Gain/<br>Loss<br>Clubs | New<br>Members | Charter<br>Members | Reinstate<br>Members | Transfer<br>Members | Total<br>Member<br>Added | Total<br>Members<br>Dropped | Gain/<br>Loss<br>Members |
|-----------|--------------|------------------|------------------------|----------------|--------------------|----------------------|---------------------|--------------------------|-----------------------------|--------------------------|
| 2015-2016 | 0            | -4               | -4                     | 5              | 0                  | 0                    | 0                   | 5                        | -36                         | -31                      |
| 2016-2017 | 1            | -1               | 0                      | 8              | 21                 | 0                    | 0                   | 29                       | -15                         | 14                       |
| 2017-2018 | 0            | -4               | -4                     | 0              | 0                  | 0                    | 0                   | 0                        | -40                         | -40                      |
| A.,       |              |                  |                        |                | -                  | •                    |                     | 44                       |                             | 40                       |