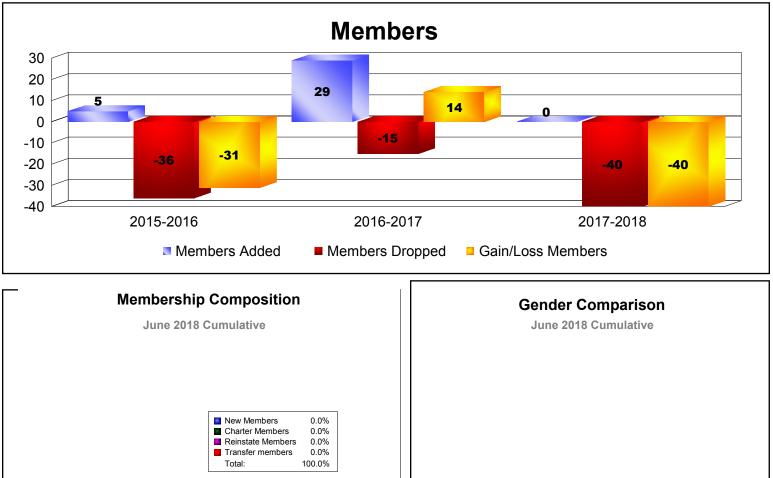

## **Disbanded Districts**

| Year      | New<br>Clubs | Dropped<br>Clubs | Gain/<br>Loss<br>Clubs | New<br>Members | Charter<br>Members | Reinstate<br>Members | Transfer<br>Members | Total<br>Member<br>Added | Total<br>Members<br>Dropped | Gain/<br>Loss<br>Members |
|-----------|--------------|------------------|------------------------|----------------|--------------------|----------------------|---------------------|--------------------------|-----------------------------|--------------------------|
| 2015-2016 | 0            | -4               | -4                     | 5              | 0                  | 0                    | 0                   | 5                        | -36                         | -31                      |
| 2016-2017 | 1            | -1               | 0                      | 8              | 21                 | 0                    | 0                   | 29                       | -15                         | 14                       |
| 2017-2018 | 0            | -4               | -4                     | 0              | 0                  | 0                    | 0                   | 0                        | -40                         | -40                      |
| A.,       |              |                  |                        |                | -                  | •                    |                     | 44                       |                             | 40                       |